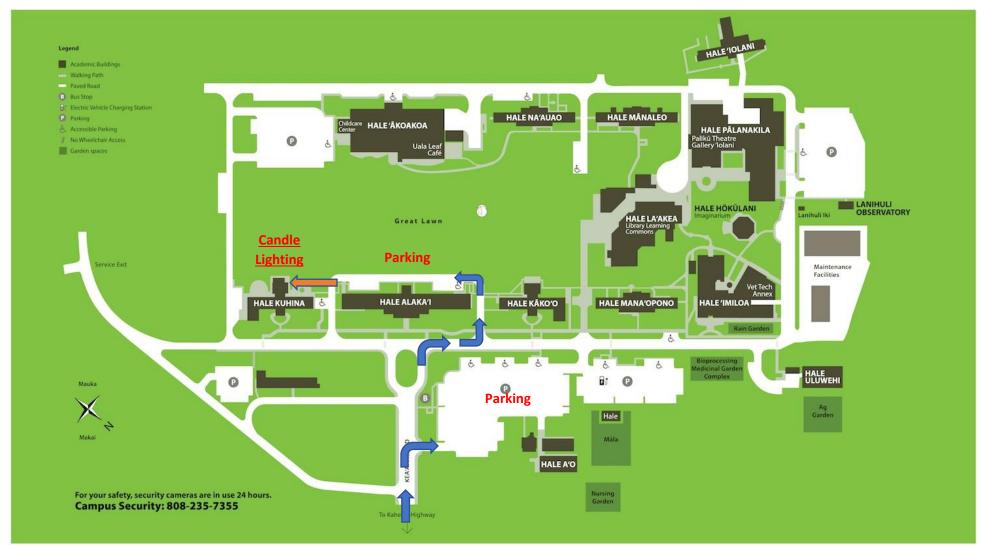

## TCF Honolulu Chapter Candle Lighting Ceremony Windward Community College

To get to Windward Community College (WCC) from Honolulu, when you get to the windward side, get on Likelike Hwy and take the Kahekili Hwy Exit. Once on Kahekili Hwy heading North (to the north shore), the second stop light should be Keaahala Rd. Turn left onto Keaahala Rd. Keaahala Rd leads into Windward Community College shown at the bottom of the map below.

The Candle Lighting Ceremony will be held in Hale Kuhina. The Entrance is in the back identified by the orange arrow —. There is limited parking behind Hale Alaka'i. You can park in the first parking lot and walk to Hale Kuhina.